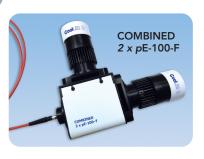

#### **()** DUAL WAVELENGTH APPLICATIONS

Where two wavelengths are required, two pE-100-F units are used with the LED light combined into a single fiber output. An appropriate dichroic mirror will be provided to combine the two LED wavelengths specified by the user. Independent intensity control of each wavelength is available with single or simultaneous operation. A typical application for the dual illumination would be for channelrhodopsin and halorhodopsin activation for electrophysiology.