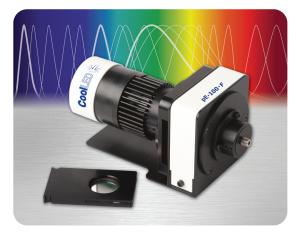

## Single Fiber Delivery

CoolLED's pE-100-F series LED illumination is designed for fiber delivery of specific wavelengths of light. The user can select from any of CoolLED's 20 LED wavelengths and specify at time of order. The LED system has been designed for efficient coupling into a wide range of multimode fibers. Provision has been made for the user to accommodate optical filtering (e.g. excitation) in the optical path before light enters the fiber, should this be desired. Operation is from a separate control pod.

#### **PRODUCT DETAILS**

Control: Instant On/Off 0-100% Intensity in 1% steps TTL trigger via BNC

**Power Consumption:** 1W (idle)

32W (full intensity) Input:

100-240V AC, 50/60 Hz, 1.5 Amps Operation: 22 dBA spl