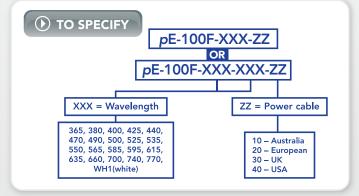

#### **FIBER OPTIONS**

Fibers listed below will be supplied 2m long.

| pE-F50-022-200-SMA  | = | 0.22 NA, 50um, SMA-SMA                 |
|---------------------|---|----------------------------------------|
| pE-F100-022-200-SMA | = | 0.22 NA, 100um, SMA-SMA                |
| pE-F200-039-200-SMA | = | 0.39 NA, 200um, SMA-SMA                |
|                     |   |                                        |
| pE-F50-022-200-C60  | = | 0.22 NA, 50um, SMA-Cleaved, 60mm bare  |
| pE-F100-022-200-C60 | = | 0.22 NA, 100um, SMA-Cleaved, 60mm bare |
| pE-F200-039-200-C60 | = | 0.39 NA, 200um, SMA-Cleaved, 60mm bare |
|                     |   |                                        |